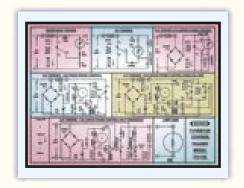

4. Different types of Firing Circuits: R, RC, UJT, Half and Full Controlled.

5. Single Phase Transformer with step down AC Voltages: 0-20V/100 mA for firing circuit

6. All parts are soldered on single PCB of size 12" x 9" with complete circuit diagram screen printed in multi Color.